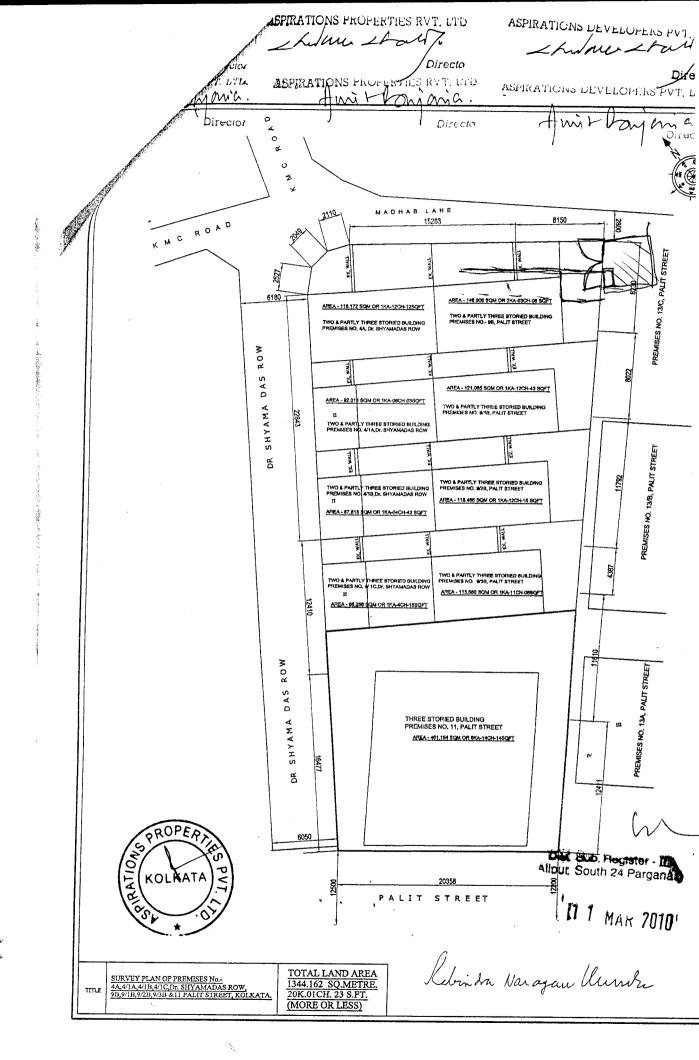

### WHEREA'S:

A) One Bijoy Narayan Kundu, who, during his lifetime and at the time of his death was a Hindu governed by the Dayabhaga School of Hindu Law was seised and possessed of and/or otherwise well and sufficiently entitled to amongst others All That the piece and parcel of land containing an area of 20 cottahs 1 chittack 23 sq. ft. more or less situate lying at and being the then premises Nos. 9, 9/1, 9/2, 9/3 and 11, Palit Street, Police Station Bhawanipore in the town of Calcutta more fully and particularly described in the Schedule hereunder written (hereinafter referred to as the said property).

A C

Dente

4

death, his properties and estate under Schedule - Kha would be inherited by his son or sons or their heir or heirs.

- 5) He gave devised and bequeathed unto and in favour of his grandson Deb Narayan Kundu the properties and estate described in Schedule-Ga under the said Will with a direction that he will have life interest therein, and, after his death, his properties and estate under Schedule Ga would be inherited by his son or sons or their heir or heirs.
- 6) He gave devised and bequeathed unto and in favour of his grandson Indra Narayan Kundu the properties and estate described in Schedule-Gha under the said Will with a direction that he will have life interest therein, and, after his death, his properties and estate under Schedule Gha would be inherited by his son or sons or their heir or heirs.
- C) The said property was thus devised unto and in favour of the said Raj Narayan Kundu during his lifetime and after his death unto and in favour of his son or sons absolutely and forever.
- D) The said property has since been re-numbered as premises nos. 4A, 4/1A, 4/1B and 4/1C, Dr. Shyamadas Row and 9B, 9/1B, 9/2B, 9/3B and 11, Palit Street, Kolkata.
- E) There are several rows of building constructed on the said property and are let out to tenants and also occupied by licencees.

Pull Pull

A

Sub. Fedfatt - III Allous. South 24 Parganas

.1 1 MAR 2010

- F) The said Raj Narayan Kundu died on the 14<sup>th</sup> day of December, 2009 leaving him surviving the Vendor, his only son and Sipra Chowdhury his daughter as his heirs and legal representatives.
- G) By virtue of the provisions of said Will, the Vendor became the absolute owner in respect of amongst others the said property.
- H) The Vendor is now seised and possessed of and/or otherwise well and sufficiently entitled to All That the said property free from all encumbrances, charges, liens, lispendens, acquisitions, requisitions, attachments, trusts of whatsoever nature.
- I) The Vendor has agreed to sell and the Purchasers have agreed to purchase free from all encumbrances, charges, liens, lispendens, acquisitions, requisitions, attachments, trusts of whatsoever nature subject to the existing tenants and licensees. All That the five numbers of two storied and partly three storied brick built messuage tenements and/or dwelling houses constructed or erected on the piece and parcel of land containing an area of 20 cottahs 1 chittack 23 sq. ft. more or less situate lying at and being premises nos. 4A, 4/1A, 4/1B and 4/1C, Dr. Shyamadas Row and 9B, 9/1B, 9/2B, 9/3B and 11, Palit Street, Kolkata more fully and particularly described in the Schedule hereunder written (hereinafter referred to as the said property) on "as is where is" basis at and for the consideration of a sum of Rs. 5,05,00,000/- (Rupees Five Crores Five Lacs only).

### PART - I

ALL THAT the tenanted two storied and partly three storied brick built messuage tenement and/or dwelling house constructed or erected on the piece and parcel of land containing an area of 1 cottah 12 chittack 12 sq. ft. and having total built up area of 600 sq.ft. more or less situate lying at and being premises no. 4A Dr. Shyamadas Row, Kolkata, Ward No. 069 Police Station Ballygunj, Sub-Registry office Alipur in the district of South 24 Parganas, in the town of Kolkata butted and bounded as follows

By KMC Road known as Madhab Lane, Kolkata ON THE NORTH BY :-

By Premises No. 4/1A Dr. Shyamadas Row and ON THE SOUTH BY :-

partly by Premises No. 9/1B, Palit Street, Kolkata

By Premises No. 9B, Palit Street, Kolkata ON THE EAST BY :-

By KMC Road known as Dr. Shyamadas Row, ON THE WEST BY :-

Kolkata

Line South 24 Parganas

1 1 MAR 2010

# THE SCHEDULE ABOVE REFERRED TO:

PART - II

ALL THAT the tenanted two storied and partly three storied brick built messuage tenement and/or dwelling house constructed or erected on the piece and parcel of land containing an area of 1 cottah 06 chittack 03 sq. ft. and having total built up area of 600 sq.ft. more or less situate lying at and being premises no. 4/1A Dr. Shyamadas Row, Kolkata, Ward No. 069 Police Station Ballygunj, Sub- Registry office Alipur in the district of South 24 Parganas, in the town of Kolkata butted and bounded as follows

ON THE NORTH BY :- By Premises

By Premises No. 4A Dr. Shyamadas Row, Kolkata

ON THE SOUTH BY :-

By Premises No. 4/1B Dr. Shyamadas Row and

partiy by Premises No. 9/2B, Palit Street, Kolkata

ON THE EAST BY :-

By Premises No. 9/1B, Palit Street, Kolkata

ON THE WEST BY :-

By KMC Road known as Dr. Shyamadas Row,

Kolkata

#### PART - III

ALL THAT the tenanted two storied and partly three storied brick built messuage tenement and/or dwelling house constructed or erected on the piece and parcel of land containing an area of 1 cottah 04 chittack 42 sq. ft. and having total built up area of 600 sq.ft. more or less situate lying at and being premises nos. 4/1B Dr. Shyamadas Row, Kolkata, Ward No. 069 Police Station Ballygunj, Sub-Registry office Alipur in the district of South 24 Parganas, in the town of Kolkata butted and bounded as follows:-

A

ROLKAT, OCKAT,

Line South 24 Parganas

.1 7 MAR 2010

스 NORTH BY :-By Premises No. 4/1A Dr. Shyamadas Row,

Kolkata

N THE SOUTH BY :-By Premises No. 4/1C Dr. Shyamadas Row and

partly by Premises No. 9/3B, Palit Street, Kolkata

ON THE EAST BY :-

By Premises No. 9/2B, Palit Street, Kolkata

ON THE WEST BY :-

By KMC Road known as Dr. Shyamadas Row,

Kolkata

### PART - IV

ALL THAT the tenanted two storied and partly three storied brick built messuage tenement and/or dwelling house constructed or erected on the piece and parcel of land containing an area of 1 cottah 04 chittack 15 sq. ft. and having total built up area of 600 sq.ft. more or less situate lying at and being premises nos. 4/1C Dr. Shyamadas Row, Kolkata, Ward No. 069 Police Station Ballygunj, Sub- Registry office Alipur in the district of South 24 Parganas, in the town of Kolkata butted and bounded as follows

ON THE NORTH BY :-

By Premises No. 4/1B Dr. Shyamadas Row,

Kolkata

ON THE SOUTH BY :-

By Premises No. 11, Palit Street, Kolkata

ON THE EAST BY :-

By Premises No. 9/3B, Palit Street, Kolkata

ON THE WEST BY :-

By KMC Road known as Dr. Shyamadas Row,

Kolkata

Line Sub. Program - III Allpur, South 24 Parganas

\_1 1 MAR 7010

#### PART - V

ALL THAT the tenanted two storied and partly three storied brick built messuage tenement and/or dwelling house constructed or erected on the piece and parcel of land containing an area of 2 cottahs 03 chittack 06 sq. ft. and having total built up area of 600 sq.ft. more or less situate lying at and being premises nos. **9B Palit Street**, Kolkata, Ward No. 069 Police Station Ballygunj, Sub- Registry office Alipur in the district of South 24 Parganas, in the town of Kolkata butted and bounded as follows:-

ON THE NORTH BY:- By KMC Road known as Madhab Lane, Kolkata

ON THE SOUTH BY:- By Premises No. 9/1B, Palit Street, Kolkata

ON THE EAST BY:- By Premises No. 13/C, Palit Street, Kolkata

ON THE WEST BY :- By Premises No. 4A Dr. Shyamadas Row, Kolkata

### PART - VI

ALL THAT the tenanted two storied and partly three storied brick built messuage tenement and/or dwelling house constructed or erected on the piece and parcel of land containing an area of 1 cottah 12 chittack 43 sq. ft. and having total built up area of 600 sq.ft. more or less situate lying at and being premises nos. 9/1B Palit Street, Kolkata Ward No. 069 Police Station Ballygunj, Sub- Registry office Alipur in the district of South 24 Parganas, in the town of Kolkata butted and bounded as follows:-

ON THE NORTH BY:- By Premises No. 9/B, Palit Street, Kolkata and

partly by 4A Dr. Shyamadas Row, Kolkata

ON THE SOUTH BY:- By Premises No. 9/2B, Palit Street, Kolkata

ON THE EAST BY:- By Premises No. 13/C, Palit Street, Kolkata

ON THE WEST BY:- By Premises No. 4/1A Dr. Shyamadas Row,

Kolkata

New Sub. Programmer - III Allpur, South 24 Parganas

\_1 1 MAR 2010

#### PART - VII

ALL THAT the tenanted two storied and partly three storied brick built messuage tenement and/or dwelling house constructed or erected on the piece and parcel of land containing an area of 1 cottah 12 chittack 15 sq. ft. and having total built up area of 600 sq.ft. more or less situate lying at and being premises nos. 9/2B Palit Street, Kolkata Ward No. 069 Police Station Ballygunj, Sub-Registry office Alipur in the district of South 24 Parganas, in the town of Kolkata butted and bounded as follows:-

ON THE NORTH BY:- By Premises No. 9/1B, Palit Street and partly by

Premises No. 4/1A Dr. Shyamadas Row, Kolkata

ON THE SOUTH BY:- By Premises No. 9/3B, Palit Street, Kolkata

ON THE EAST BY:- By Premises No. 13/B, Palit Street, Kolkata

ON THE WEST BY:- By Premises No. 4/1B Dr. Shyamadas Row,

Kolkata

#### PART - VIII

ALL THAT the tenanted two storied and partly three storied brick built messuage tenements and/or dwelling houses constructed or erected on the piece and parcel of land containing an area of 1 cottah 11 chittack 08 sq. ft. and having total built up area of 600 sq.ft. more or less situate lying at and being premises no. 9/3B Palit Street, Kolkata Ward No. 069. Police Station Ballygunj, Sub-Registry office Alipur in the district of South 24 Parganas, in the town of Kolkata butted and bounded as follows:-

ON THE NORTH BY:- By Premises No. 9/2B, Palit Street and partly by

Premises No 4/1C Dr. Shyamadas Row, Kolkata

ON THE SOUTH BY:- By Premises No. 11, Palit Street, Kolkata

W

Park San

Use Sub. Physical - III Allpur, South 24 Parganas

\_1 1 MAR 2010

ÔN THE EAST BY :-

ON THE WEST BY :-

By Premises No. 13/B, Palit Street, Kolkata
By Premises No. 4/1C Dr. Shyamadas Row,

Kolkata

#### PART - IX

ALL THAT the tenanted two storied and partly three storied brick built messuage tenements and/or dwelling houses constructed or erected on the piece and parcel of land containing an area of 6 cottahs 14 chittack 14 sq. ft. and having total built up area of 4000 sq.ft. more or less situate lying at and being premises nos. 11 Palit Street, Kolkata, Ward No. 069 Police Station Ballygunj, Sub- Registry office Alipur in the district of South 24 Parganas, in the town of Kolkata butted and bounded as follows:-

ON THE NORTH BY :-

By Premises No. 4/1C Dr. Shyamadas Row and

partly by Premises No. 9/3B, Palit Street, Kolkata

ON THE SOUTH BY :-

By KMC Road known as Palit Street, Kolkata

ON THE EAST BY :-

By Premises No. 13A, Palit Street, Kolkata

ON THE WEST BY :-

By KMC Road known as Dr. Shyamadas Row,

Kolkata

I low

Allpur, South 24 Parganas

\_1 1 MAR 7010

WITNESS WHEREOF the Vendor has hereunto set and subscribed his hand and seal the day month and year first above written.